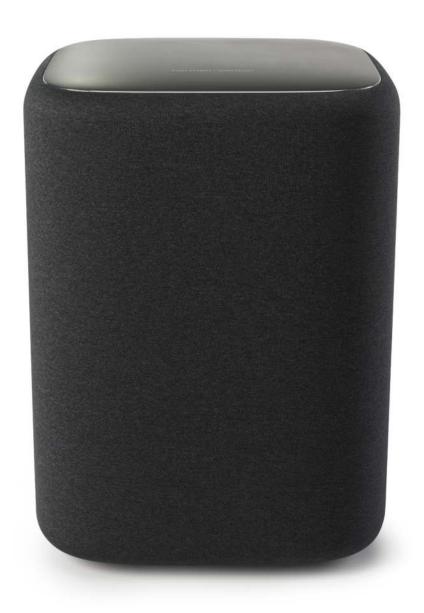

# Wireless. Powerful. Beautiful.

The Harman Kardon Enchant Subwoofer adds superior bass to the Enchant 1300 or 800 soundbars. Beautifully styled and featuring a 10" woofer, the Enchant Subwoofer's wireless design easily enables an infinite number of placement options throughout your home theater. The state-of-the-art design delivers thunderous low tones that make your entertainment more exciting.

### **Features**

- ► Wireless audio connection
- ▶ 10" Woofer
- ► Ultra-Low resonance enclosure
- Bass Reflex Port Design